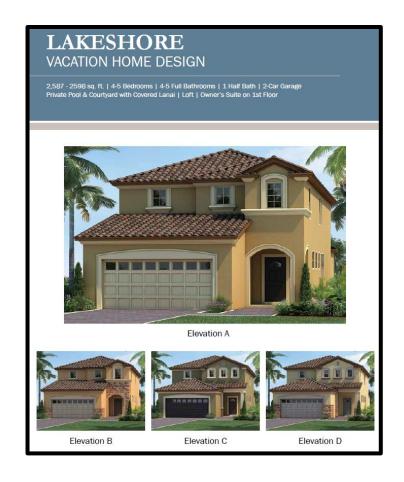

C  | \$372,890 | Nov<br>2018 | 5/4      | 2490  |
| 54             | Lakeshore<br>Elevation A | \$410,270 | Oct<br>2018 | 5/5.5    | 2598  |
| 52             | Seashore<br>Elevation C  | \$452,790 | Nov<br>2018 | 7/5.5    | 3281  |
| 4              | Lakeshore<br>Elevation D | \$402,390 | Aug<br>2018 | 5/5.5    | 2598  |
| 6 <sub>M</sub> | Winstone<br>Elevation A  | \$372,190 | Sep<br>2018 | 5/4      | 2490  |
| 9              | Seashore<br>Elevation B  | \$461,190 | Nov<br>2018 | 7/5.5    | 3281  |
| 16             | Hideaway<br>Elevation A  | \$455,990 | Dec<br>2018 | 6/4.5    | 3117  |
| 46             | Lakeshore<br>Elevation D | \$394,090 | Nov<br>2018 | 5/5.5    | 2598  |



# CASTAWAY TOWNHOME





FIRST FLOOR SECOND FLOOR

FIRST FLOOR

SECOND FLOOR

# WINSTONE





### LAKESHORE





### **HIDEAWAY**





### **SEASHORE**