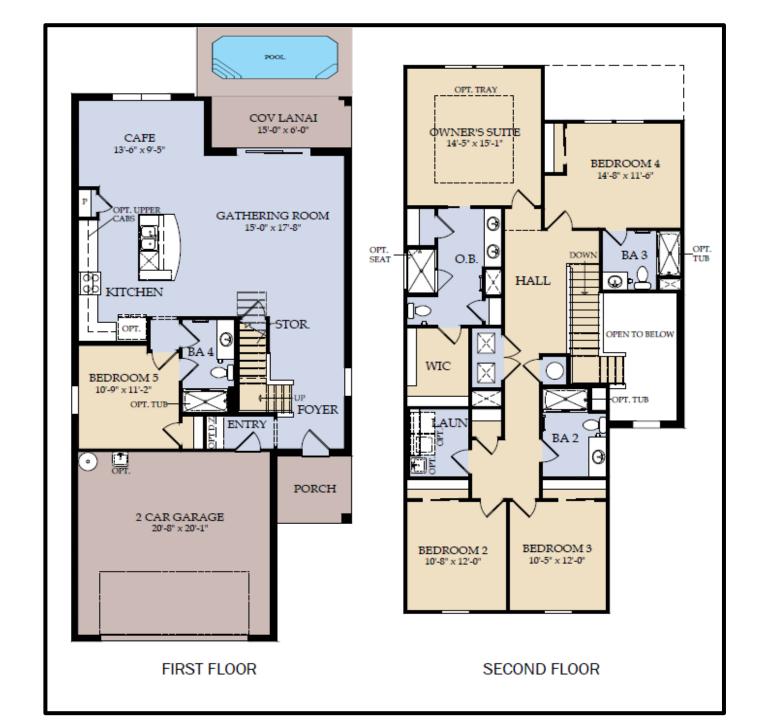

tone<br>Elevation C  | \$372,890 | Nov<br>2018 | 5/4      | 2490  |
| 54             | Lakeshore<br>Elevation A | \$410,270 | Oct<br>2018 | 5/5.5    | 2598  |
| 52             | Seashore<br>Elevation C  | \$452,790 | Nov<br>2018 | 7/5.5    | 3281  |
| 4              | Lakeshore<br>Elevation D | \$402,390 | Aug<br>2018 | 5/5.5    | 2598  |
| 6 <sub>M</sub> | Winstone<br>Elevation A  | \$372,190 | Sep<br>2018 | 5/4      | 2490  |
| 9              | Seashore<br>Elevation B  | \$461,190 | Nov<br>2018 | 7/5.5    | 3281  |
| 16             | Hideaway<br>Elevation A  | \$455,990 | Dec<br>2018 | 6/4.5    | 3117  |
| 46             | Lakeshore<br>Elevation D | \$394,090 | Nov<br>2018 | 5/5.5    | 2598  |



# CASTAWAY TOWNHOME





FIRST FLOOR SECOND FLOOR

FIRST FLOOR

SECOND FLOOR

# WINSTONE





### LAKESHORE





### **HIDEAWAY**





### **SEASHORE**