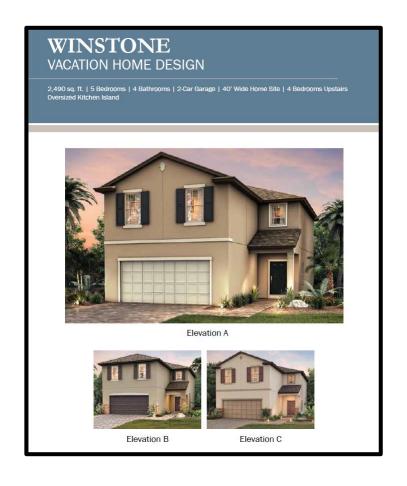

nstone<br>Elevation C  | \$372,890 | Nov<br>2018 | 5/4      | 2490  |
| 54             | Lakeshore<br>Elevation A | \$410,270 | Oct<br>2018 | 5/5.5    | 2598  |
| 52             | Seashore<br>Elevation C  | \$452,790 | Nov<br>2018 | 7/5.5    | 3281  |
| 4              | Lakeshore<br>Elevation D | \$402,390 | Aug<br>2018 | 5/5.5    | 2598  |
| 6 <sub>M</sub> | Winstone<br>Elevation A  | \$372,190 | Sep<br>2018 | 5/4      | 2490  |
| 9              | Seashore<br>Elevation B  | \$461,190 | Nov<br>2018 | 7/5.5    | 3281  |
| 16             | Hideaway<br>Elevation A  | \$455,990 | Dec<br>2018 | 6/4.5    | 3117  |
| 46             | Lakeshore<br>Elevation D | \$394,090 | Nov<br>2018 | 5/5.5    | 2598  |



# CASTAWAY TOWNHOME





FIRST FLOOR SECOND FLOOR

FIRST FLOOR

SECOND FLOOR

# WINSTONE





### LAKESHORE





### **HIDEAWAY**





### **SEASHORE**