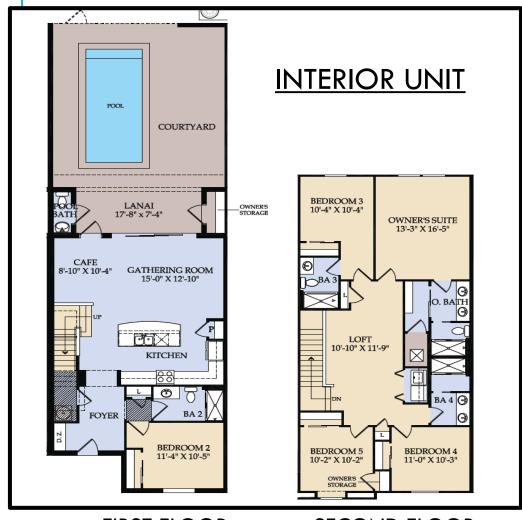

-|-----------|-------------|----------|-------|
| 55             | Winstone<br>Elevation C  | \$372,890 | Nov<br>2018 | 5/4      | 2490  |
| 54             | Lakeshore<br>Elevation A | \$410,270 | Oct<br>2018 | 5/5.5    | 2598  |
| 52             | Seashore<br>Elevation C  | \$452,790 | Nov<br>2018 | 7/5.5    | 3281  |
| 4              | Lakeshore<br>Elevation D | \$402,390 | Aug<br>2018 | 5/5.5    | 2598  |
| 6 <sub>M</sub> | Winstone<br>Elevation A  | \$372,190 | Sep<br>2018 | 5/4      | 2490  |
| 9              | Seashore<br>Elevation B  | \$461,190 | Nov<br>2018 | 7/5.5    | 3281  |
| 16             | Hideaway<br>Elevation A  | \$455,990 | Dec<br>2018 | 6/4.5    | 3117  |
| 46             | Lakeshore<br>Elevation D | \$394,090 | Nov<br>2018 | 5/5.5    | 2598  |



# CASTAWAY TOWNHOME





FIRST FLOOR SECOND FLOOR

FIRST FLOOR

SECOND FLOOR

# WINSTONE





### LAKESHORE





### **HIDEAWAY**





### **SEASHORE**