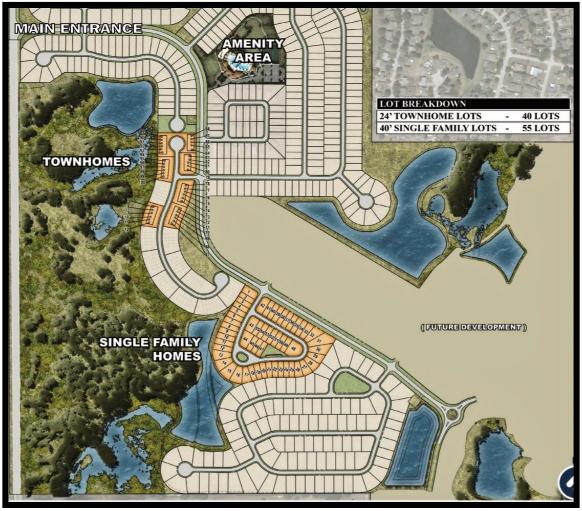

# TOWNHOME INVENTORY

| Lot | Floorplan            | Price     | Ready        | Bed/Bath | Sq Ft |
|-----|----------------------|-----------|--------------|----------|-------|
| 9   | Castaway<br>Interior | \$324,960 | Sept<br>2018 | 5/4.5    | 2263  |
| 10  | Castaway<br>Interior | \$324,960 | Sept<br>2018 | 5/4.5    | 2263  |
| 11  | Castaway<br>Interior | \$324,960 | Sept<br>2018 | 5/4.5    | 2263  |
| 12  | Castaway<br>End      | \$341,960 | Oct 2018     | 5/4.5    | 2265  |
| 73  | Castaway<br>End      | \$327,960 | Oct<br>2018  | 5/4.5    | 2265  |
| 76  | Castaway<br>Interior | \$311,960 | Sept<br>2018 | 5/4.5    | 2263  |
| 77  | Castaway<br>Interior | \$311,960 | Sept<br>2018 | 5/4.5    | 2263  |
| 78  | Castaway<br>End      | \$327,960 | Oct<br>2018  | 5/4.5    | 2265  |

# SINGLE FAMILY INVENTORY

| Lot            | Floorplan                | Price     | Ready       | Bed/Bath | Sq Ft |
|----------------|--------------------------|-----------|-------------|----------|-------|
| 55             | Winstone<br>Elevation C  | \$372,890 | Nov<br>2018 | 5/4      | 2490  |
| 54             | Lakeshore<br>Elevation A | \$410,270 | Oct<br>2018 | 5/5.5    | 2598  |
| 52             | Seashore<br>Elevation C  | \$452,790 | Nov<br>2018 | 7/5.5    | 3281  |
| 4              | Lakeshore<br>Elevation D | \$402,390 | Aug<br>2018 | 5/5.5    | 2598  |
| 6 <sub>M</sub> | Winstone<br>Elevation A  | \$372,190 | Sep<br>2018 | 5/4      | 2490  |
| 9              | Seashore<br>Elevation B  | \$461,190 | Nov<br>2018 | 7/5.5    | 3281  |
| 16             | Hideaway<br>Elevation A  | \$455,990 | Dec<br>2018 | 6/4.5    | 3117  |
| 46             | Lakeshore<br>Elevation D | \$394,090 | Nov<br>2018 | 5/5.5    | 2598  |