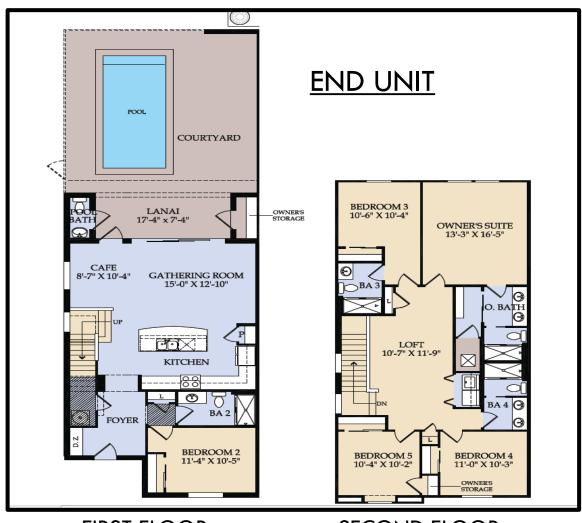

-----------|-------------|----------|-------|
| 55             | Winstone<br>Elevation C  | \$372,890 | Nov<br>2018 | 5/4      | 2490  |
| 54             | Lakeshore<br>Elevation A | \$410,270 | Oct<br>2018 | 5/5.5    | 2598  |
| 52             | Seashore<br>Elevation C  | \$452,790 | Nov<br>2018 | 7/5.5    | 3281  |
| 4              | Lakeshore<br>Elevation D | \$402,390 | Aug<br>2018 | 5/5.5    | 2598  |
| 6 <sub>M</sub> | Winstone<br>Elevation A  | \$372,190 | Sep<br>2018 | 5/4      | 2490  |
| 9              | Seashore<br>Elevation B  | \$461,190 | Nov<br>2018 | 7/5.5    | 3281  |
| 16             | Hideaway<br>Elevation A  | \$455,990 | Dec<br>2018 | 6/4.5    | 3117  |
| 46             | Lakeshore<br>Elevation D | \$394,090 | Nov<br>2018 | 5/5.5    | 2598  |



# CASTAWAY TOWNHOME





FIRST FLOOR SECOND FLOOR

FIRST FLOOR

SECOND FLOOR

# WINSTONE





### LAKESHORE





### **HIDEAWAY**





### **SEASHORE**