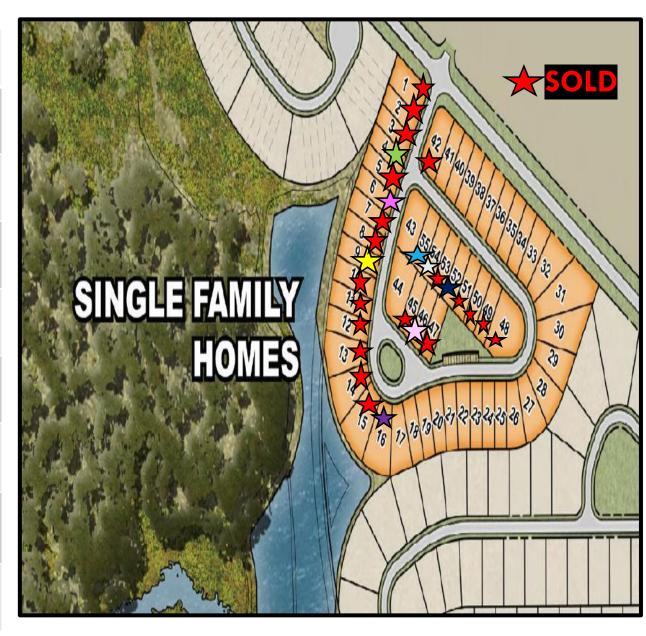

# SINGLE FAMILY INVENTORY

| Lot            | Floorplan                | Price     | Ready       | Bed/Bath | Sq Ft |
|----------------|--------------------------|-----------|-------------|----------|-------|
| 55             | Winstone<br>Elevation C  | \$372,890 | Nov<br>2018 | 5/4      | 2490  |
| 54             | Lakeshore<br>Elevation A | \$410,270 | Oct<br>2018 | 5/5.5    | 2598  |
| 52             | Seashore<br>Elevation C  | \$452,790 | Nov<br>2018 | 7/5.5    | 3281  |
| 4              | Lakeshore<br>Elevation D | \$402,390 | Aug<br>2018 | 5/5.5    | 2598  |
| 6 <sub>M</sub> | Winstone<br>Elevation A  | \$372,190 | Sep<br>2018 | 5/4      | 2490  |
| 9              | Seashore<br>Elevation B  | \$461,190 | Nov<br>2018 | 7/5.5    | 3281  |
| 16             | Hideaway<br>Elevation A  | \$455,990 | Dec<br>2018 | 6/4.5    | 3117  |
| 46             | Lakeshore<br>Elevation D | \$394,090 | Nov<br>2018 | 5/5.5    | 2598  |