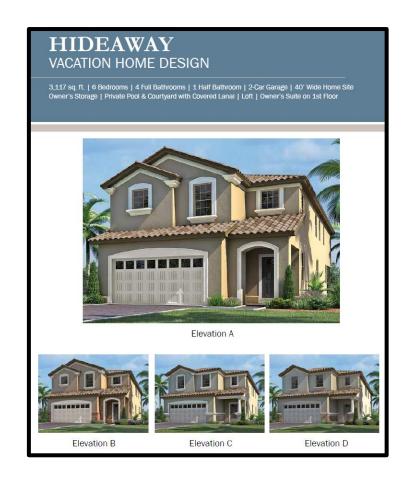

br>2018 | 5/4      | 2490  |
| 54             | Lakeshore<br>Elevation A | \$410,270 | Oct<br>2018 | 5/5.5    | 2598  |
| 52             | Seashore<br>Elevation C  | \$452,790 | Nov<br>2018 | 7/5.5    | 3281  |
| 4              | Lakeshore<br>Elevation D | \$402,390 | Aug<br>2018 | 5/5.5    | 2598  |
| 6 <sub>M</sub> | Winstone<br>Elevation A  | \$372,190 | Sep<br>2018 | 5/4      | 2490  |
| 9              | Seashore<br>Elevation B  | \$461,190 | Nov<br>2018 | 7/5.5    | 3281  |
| 16             | Hideaway<br>Elevation A  | \$455,990 | Dec<br>2018 | 6/4.5    | 3117  |
| 46             | Lakeshore<br>Elevation D | \$394,090 | Nov<br>2018 | 5/5.5    | 2598  |



# CASTAWAY TOWNHOME





FIRST FLOOR SECOND FLOOR

FIRST FLOOR

SECOND FLOOR

# WINSTONE





### LAKESHORE





### **HIDEAWAY**





### **SEASHORE**