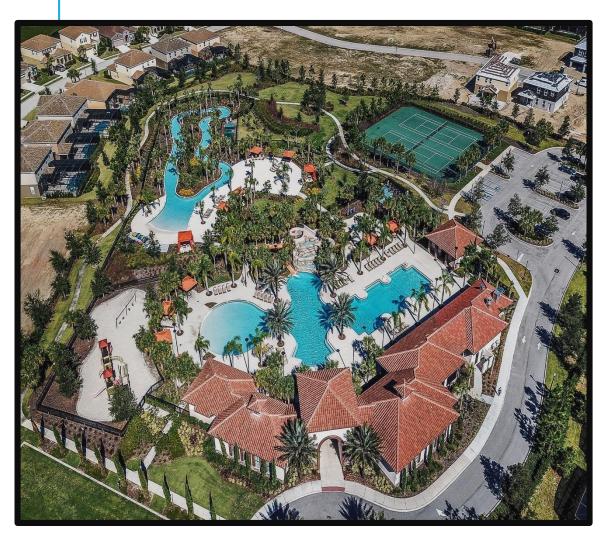

# **AMENITIES:**

- Resort-Style Pool with Water Slide & Lazy River
- Luxury Clubhouse and Poolside Café
- Sports Courts with Outdoor Recreation Areas
- Manned Gated Community with Trash Valet
- ❖ State-of-the-Art Fitness Center
- Fully Maintained Landscaping
- Internet Included