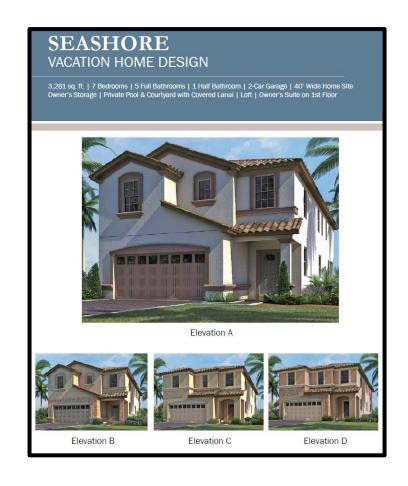

490  |
| 54             | Lakeshore<br>Elevation A | \$410,270 | Oct<br>2018 | 5/5.5    | 2598  |
| 52             | Seashore<br>Elevation C  | \$452,790 | Nov<br>2018 | 7/5.5    | 3281  |
| 4              | Lakeshore<br>Elevation D | \$402,390 | Aug<br>2018 | 5/5.5    | 2598  |
| 6 <sub>M</sub> | Winstone<br>Elevation A  | \$372,190 | Sep<br>2018 | 5/4      | 2490  |
| 9              | Seashore<br>Elevation B  | \$461,190 | Nov<br>2018 | 7/5.5    | 3281  |
| 16             | Hideaway<br>Elevation A  | \$455,990 | Dec<br>2018 | 6/4.5    | 3117  |
| 46             | Lakeshore<br>Elevation D | \$394,090 | Nov<br>2018 | 5/5.5    | 2598  |



# CASTAWAY TOWNHOME





FIRST FLOOR SECOND FLOOR

FIRST FLOOR

SECOND FLOOR

# WINSTONE





### LAKESHORE





### **HIDEAWAY**





### **SEASHORE**