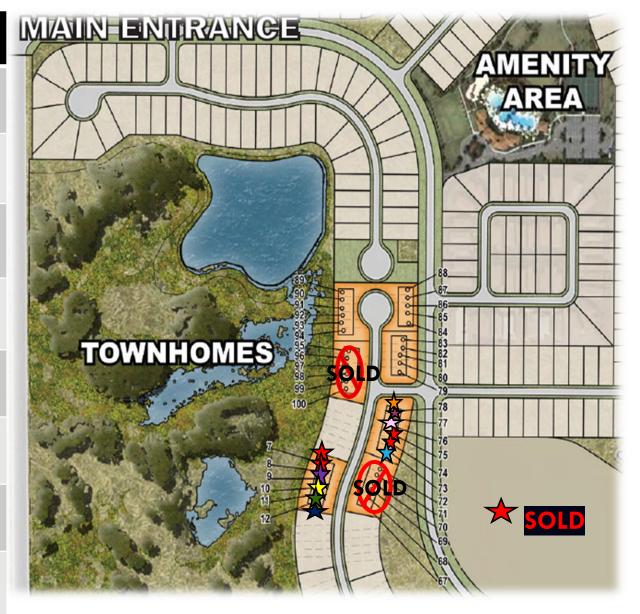

# TOWNHOME INVENTORY

| Lot | Floorplan            | Price     | Ready        | Bed/Bath | Sq Ft |
|-----|----------------------|-----------|--------------|----------|-------|
| 9   | Castaway<br>Interior | \$324,960 | Sept<br>2018 | 5/4.5    | 2263  |
| 10  | Castaway<br>Interior | \$324,960 | Sept<br>2018 | 5/4.5    | 2263  |
| 11  | Castaway<br>Interior | \$324,960 | Sept<br>2018 | 5/4.5    | 2263  |
| 12  | Castaway<br>End      | \$341,960 | Oct 2018     | 5/4.5    | 2265  |
| 73  | Castaway<br>End      | \$327,960 | Oct<br>2018  | 5/4.5    | 2265  |
| 76  | Castaway<br>Interior | \$311,960 | Sept<br>2018 | 5/4.5    | 2263  |
| 77  | Castaway<br>Interior | \$311,960 | Sept<br>2018 | 5/4.5    | 2263  |
| 78  | Castaway<br>End      | \$327,960 | Oct<br>2018  | 5/4.5    | 2265  |