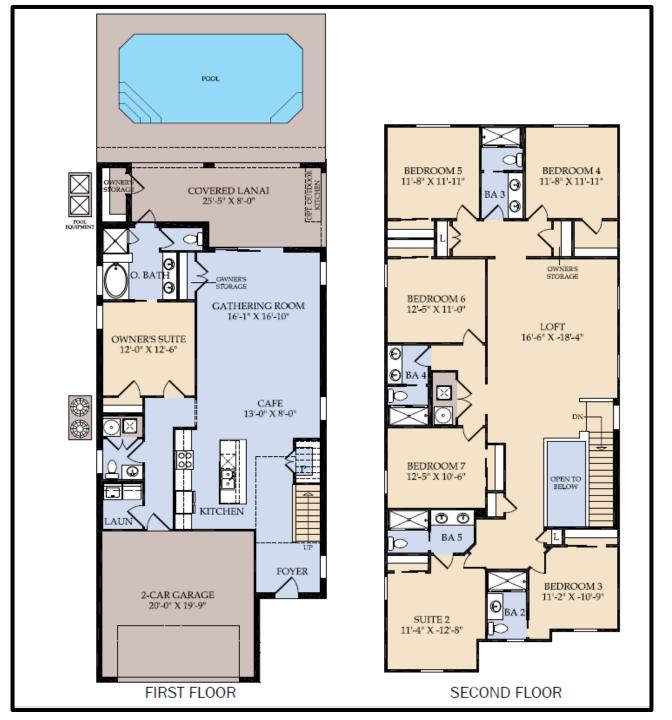

0  |
| 54             | Lakeshore<br>Elevation A | \$410,270 | Oct<br>2018 | 5/5.5    | 2598  |
| 52             | Seashore<br>Elevation C  | \$452,790 | Nov<br>2018 | 7/5.5    | 3281  |
| 4              | Lakeshore<br>Elevation D | \$402,390 | Aug<br>2018 | 5/5.5    | 2598  |
| 6 <sub>M</sub> | Winstone<br>Elevation A  | \$372,190 | Sep<br>2018 | 5/4      | 2490  |
| 9              | Seashore<br>Elevation B  | \$461,190 | Nov<br>2018 | 7/5.5    | 3281  |
| 16             | Hideaway<br>Elevation A  | \$455,990 | Dec<br>2018 | 6/4.5    | 3117  |
| 46             | Lakeshore<br>Elevation D | \$394,090 | Nov<br>2018 | 5/5.5    | 2598  |



# CASTAWAY TOWNHOME





FIRST FLOOR SECOND FLOOR

FIRST FLOOR

SECOND FLOOR

# WINSTONE





### LAKESHORE





### **HIDEAWAY**





### **SEASHORE**