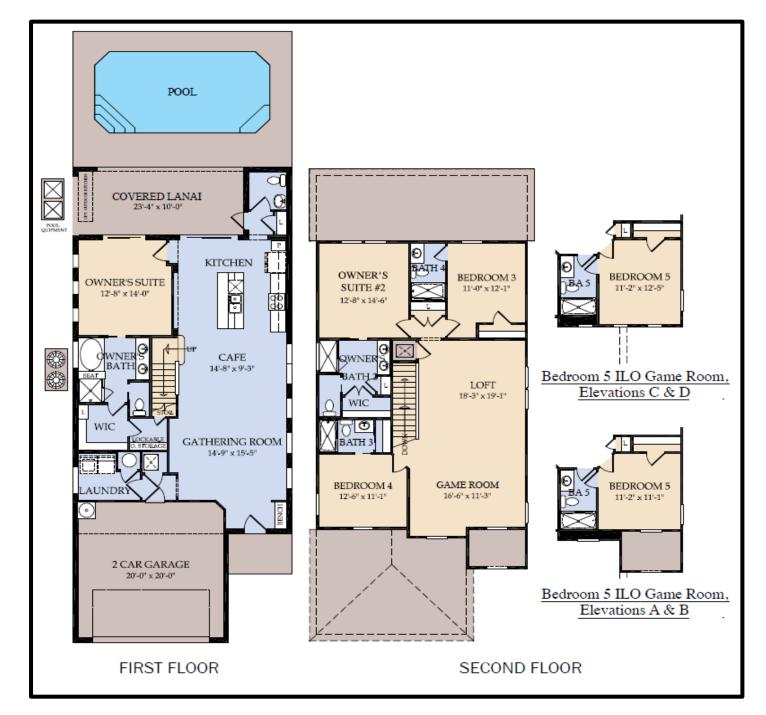

| \$372,890 | Nov<br>2018 | 5/4      | 2490  |
| 54             | Lakeshore<br>Elevation A | \$410,270 | Oct<br>2018 | 5/5.5    | 2598  |
| 52             | Seashore<br>Elevation C  | \$452,790 | Nov<br>2018 | 7/5.5    | 3281  |
| 4              | Lakeshore<br>Elevation D | \$402,390 | Aug<br>2018 | 5/5.5    | 2598  |
| 6 <sub>M</sub> | Winstone<br>Elevation A  | \$372,190 | Sep<br>2018 | 5/4      | 2490  |
| 9              | Seashore<br>Elevation B  | \$461,190 | Nov<br>2018 | 7/5.5    | 3281  |
| 16             | Hideaway<br>Elevation A  | \$455,990 | Dec<br>2018 | 6/4.5    | 3117  |
| 46             | Lakeshore<br>Elevation D | \$394,090 | Nov<br>2018 | 5/5.5    | 2598  |



# CASTAWAY TOWNHOME





FIRST FLOOR SECOND FLOOR

FIRST FLOOR

SECOND FLOOR

# WINSTONE





### LAKESHORE





### **HIDEAWAY**





### **SEASHORE**