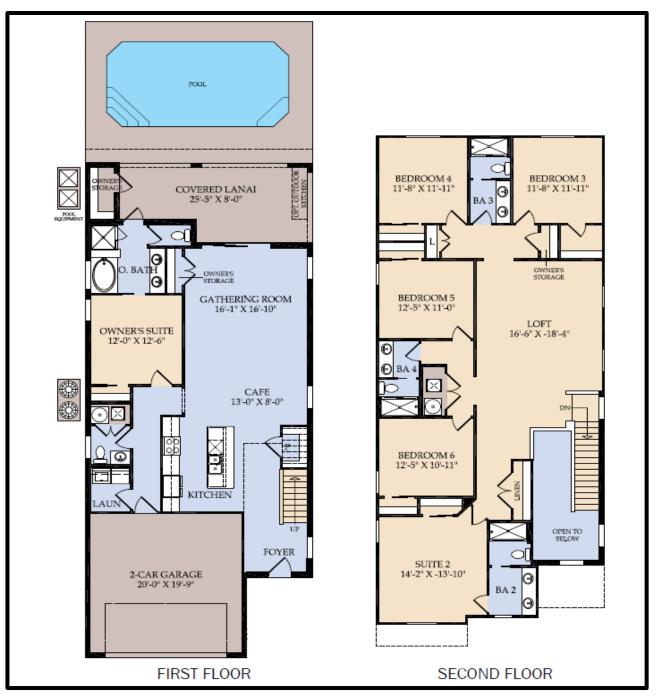

>2018 | 5/4      | 2490  |
| 54             | Lakeshore<br>Elevation A | \$410,270 | Oct<br>2018 | 5/5.5    | 2598  |
| 52             | Seashore<br>Elevation C  | \$452,790 | Nov<br>2018 | 7/5.5    | 3281  |
| 4              | Lakeshore<br>Elevation D | \$402,390 | Aug<br>2018 | 5/5.5    | 2598  |
| 6 <sub>M</sub> | Winstone<br>Elevation A  | \$372,190 | Sep<br>2018 | 5/4      | 2490  |
| 9              | Seashore<br>Elevation B  | \$461,190 | Nov<br>2018 | 7/5.5    | 3281  |
| 16             | Hideaway<br>Elevation A  | \$455,990 | Dec<br>2018 | 6/4.5    | 3117  |
| 46             | Lakeshore<br>Elevation D | \$394,090 | Nov<br>2018 | 5/5.5    | 2598  |



# CASTAWAY TOWNHOME





FIRST FLOOR SECOND FLOOR

FIRST FLOOR

SECOND FLOOR

# WINSTONE





### LAKESHORE





### **HIDEAWAY**





### **SEASHORE**